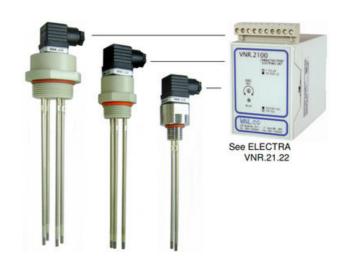

## **CONDUCTIVE LEVEL-PROBE - SLP SERIES**

00.0008.0053 500mm length, 3xelectrodes, G1

- 1 to 4 St. Steel electrodes
- Electrodes length from 100 mm. to 1500 mm.
- Brass, St. Steel, PPL body materials
- Working pressure up to 6 bar
- Working temperature up to 100°C

## PRODUCT DESCRIPTION

The SL conductive probe series provides a solution for controlling the level of liquid with a minimum value of conductivity of 1µs.

The probes are available in a wide variety of materials and process connections and are of construction appropriate to operation in extreme conditions such as those found on industrial plants.